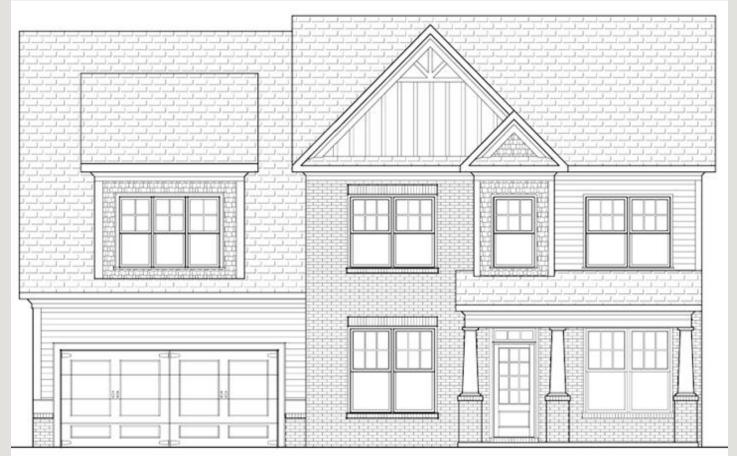

# **The Avery**

OTTON

TATES

The Avery plan is a master up plan filled with dramatic touches. The inviting foyer leads to a sun filled 2-story family room with a large wall of windows. The oversized gourmet kitchen offers endless countertops for cooking and a raised bar area for serving and the downstairs bedroom is perfect for hosting a guest. The second floor offers a large master suite with well appointed bathroom and three additional bedrooms. The optional media room provides a great gathering area upstairs.

#### Specs:

Bedrooms (5) | Bathrooms (3) | Living Areas (2) | Stories (2) | Dining Areas (2) | Garage (2 car) | Fireplace (1) Sq.Ft. (2788) | Style (2 Story)

## **Elevation C**