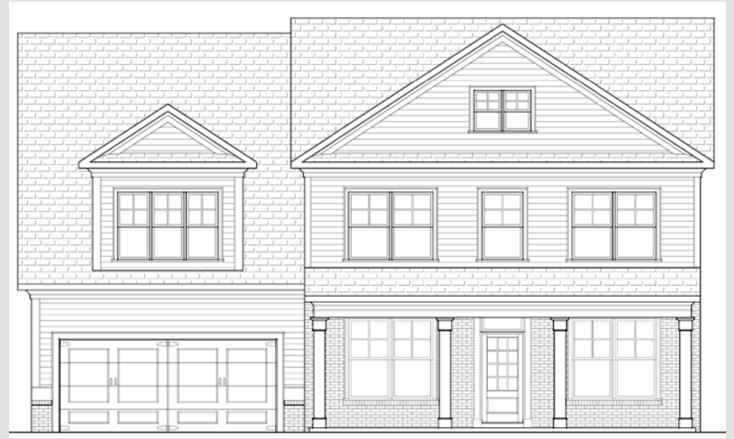

## **The Avery**

DTTON

TATES

The Avery plan is a master up plan filled with dramatic touches. The inviting foyer leads to a sun filled 2-story family room with a large wall of windows. The oversized gourmet kitchen offers endless countertops for cooking and a raised bar area for serving and the downstairs bedroom is perfect for hosting a guest. The second floor offers a large master suite with well appointed bathroom and three additional bedrooms. The optional media room provides a great gathering area upstairs.

#### Specs:

Bedrooms (5) | Bathrooms (3) | Living Areas (2) | Stories (2) | Dining Areas (2) | Garage (2 car) | Fireplace (1) Sq.Ft. (2788) | Style (2 Story)

### **Elevation B**