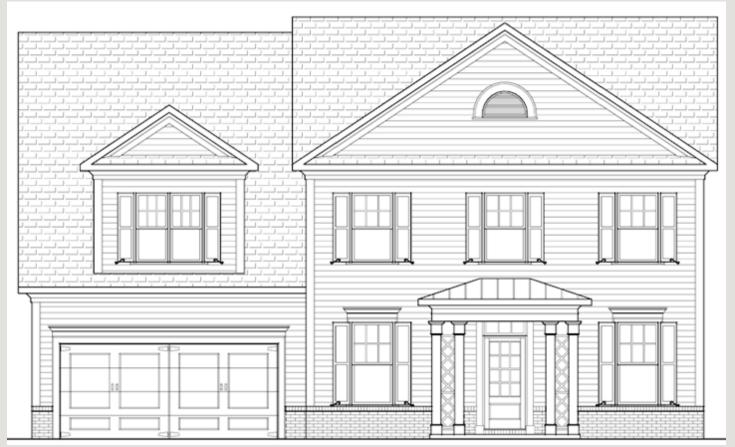

# **The Avery**

TATES

TON

The Avery plan is a master up plan filled with dramatic touches. The inviting foyer leads to a sun filled 2-story family room with a large wall of windows. The oversized gourmet kitchen offers endless countertops for cooking and a raised bar area for serving and the downstairs bedroom is perfect for hosting a guest. The second floor offers a large master suite with well appointed bathroom and three additional bedrooms. The optional media room provides a great gathering area upstairs.

#### Specs:

Bedrooms (5) | Bathrooms (3) | Living Areas (2) | Stories (2) | Dining Areas (2) | Garage (2 car) | Fireplace (1) Sq.Ft. (2788) | Style (2 Story)

## **Elevation A**