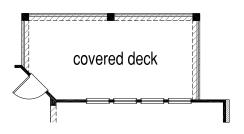

0.971.6051

#### The Hannah

Two-story Master up plan with a bedroom on the main. The large open kitchen overlooks fireplace in the family room. Designed with entertaining in mind, the kitchen leads to a long butler's pantry which services the oversized dining room. The media room upstairs offers a great second living space upstairs. The Master bedroom features bay window sitting area.

#### Specs:

Bedrooms (5) | Bathrooms (4) | Living Areas (5) | Stories (2) | Dining Areas (2) | Garage (2 car, Optional: 3-car front entry or 3-car side entry garage) | Fireplace (1) | Sq.Ft. (3491)

#### **Elevation C - FRONT**



Sutter's Pond The Hannah - Elevation 'C'





770.971.6051

## Quality Value Service

#### First Floor









# Quality Value | Service

### Optional 3-Car Front Entry Garage









# Quality Value | Service

### Optional 3-Car Side Entry Garage







#### Second Floor