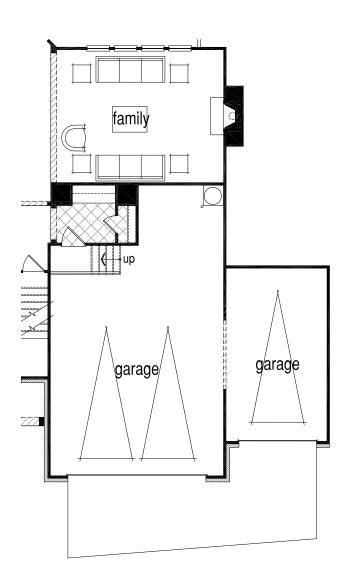

he main. The large open kitchen overlooks fireplace in the family room. Designed with entertaining in mind, the kitchen leads to a long butler's pantry which services the oversized dining room. The media room upstairs offers a great second living space upstairs. The Master bedroom features bay window sitting area.

#### Specs:

Bedrooms (5) | Bathrooms (4) | Living Areas (5) | Stories (2) | Dining Areas (2) | Garage (2 car, Optional: 3-car front entry or 3-car side entry garage) | Fireplace (1) | Sq.Ft. (3491)

#### **Elevation C - FRONT**



Sutter's Pond The Hannah - Elevation 'C'





770.971.6051

## Quality Value Service

#### First Floor









# Quality Value | Service

### Optional 3-Car Front Entry Garage









# Quality Value | Service

### Optional 3-Car Side Entry Garage







#### Second Floor