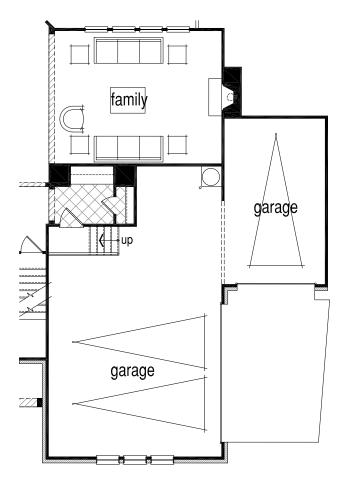

971.6051

#### The Hannah

Two-story Master up plan with a bedroom on the main. The large open kitchen overlooks fireplace in the family room. Designed with entertaining in mind, the kitchen leads to a long butler's pantry which services the oversized dining room. The media room upstairs offers a great second living space upstairs. The Master bedroom features bay window sitting area.

#### Specs:

Bedrooms (5) | Bathrooms (4) | Living Areas (5) | Stories (2) | Dining Areas (2) | Garage (2 car, Optional: 3-car front entry or 3-car side entry garage) | Fireplace (1) | Sq.Ft. (3491)

#### **Elevation C - FRONT**



Sutter's Pond The Hannah - Elevation 'C'





770.971.6051

## Quality Value Service

#### First Floor









# Quality Value | Service

### Optional 3-Car Front Entry Garage









# Quality Value | Service

### Optional 3-Car Side Entry Garage







#### Second Floor