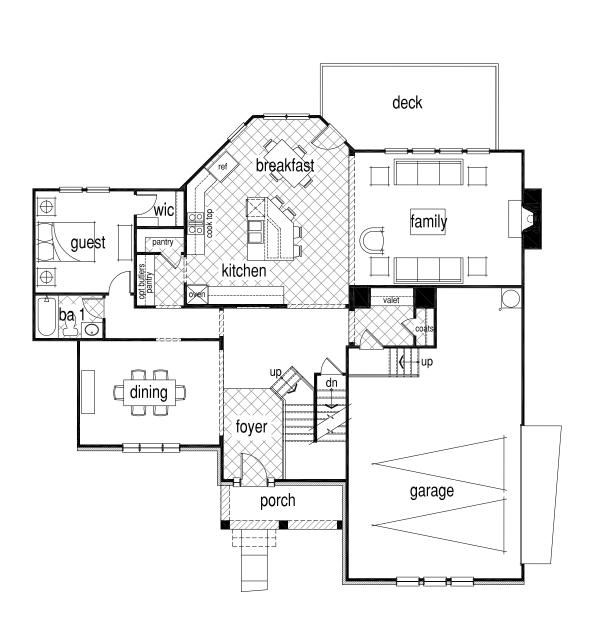

## Quality Value Service

115 Village Centre West Woodstock, GA 30188 770.971.6051

#### The Hannah

Two-story Master up plan with a bedroom on the main. The large open kitchen overlooks fireplace in the family room. Designed with entertaining in mind, the kitchen leads to a long butler's pantry which services the oversized dining room. The media room upstairs offers a great second living space upstairs. The Master bedroom features bay window sitting area.

#### Specs:

Bedrooms (5) | Bathrooms (4) | Living Areas (5) | Stories (2) | Dining Areas (2) | Garage (2 car, Optional: 3-car front entry or 3-car side entry garage) | Fireplace (1) | Sq.Ft. (3491)

#### **Elevation C - FRONT**



Sutter's Pond The Hannah - Elevation 'C'





770.971.6051

## Quality Value Service

#### First Floor









# Quality Value | Service

### Optional 3-Car Front Entry Garage









# Quality Value | Service

### Optional 3-Car Side Entry Garage







#### Second Floor