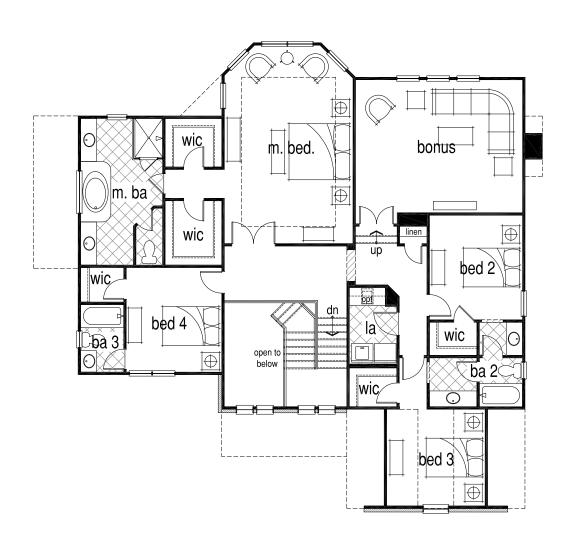

itchen overlooks fireplace in the family room. Designed with entertaining in mind, the kitchen leads to a long butler's pantry which services the oversized dining room. The media room upstairs offers a great second living space upstairs. The Master bedroom features bay window sitting area.

#### Specs:

Bedrooms (5) | Bathrooms (4) | Living Areas (5) | Stories (2) | Dining Areas (2) | Garage (2 car, Optional: 3-car front entry or 3-car side entry garage) | Fireplace (1) | Sq.Ft. (3491)

#### **Elevation C - FRONT**



Sutter's Pond The Hannah - Elevation 'C'





770.971.6051

## Quality Value Service

#### First Floor









# Quality Value | Service

### Optional 3-Car Front Entry Garage









# Quality Value | Service

### Optional 3-Car Side Entry Garage







#### Second Floor