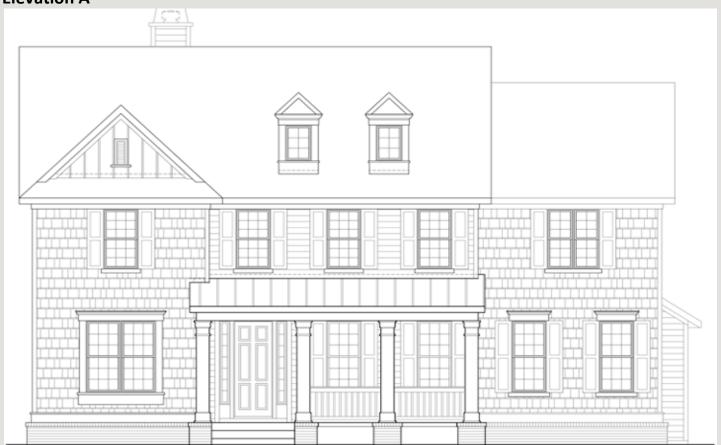

# Quality Value Service

# Mountainview

The Mountain View was designed with the outdoors in mind. The large central island of the gourmet kitchen looks out to the expansive sun filled family room with its corner fireplace and gorgeous covered porch. The down stairs bedroom and full bathroom are perfect for an office or guest suite. The upstairs features a large master suite with sitting room and private covered porch. The master bath includes a cast iron pedestal tub and large walk in closet. The remaining two bedrooms are upstairs serviced by the hall bathroom.

## **Specs:**

Bedrooms (4) | Bathrooms (3) | Living Areas (2) | Stories (2) | Dining Areas (2) | Garage (1 car) Fireplaces (2) | Style (2 Story)

## **Elevation A**







## Mountainview

The Mountain View was designed with the outdoors in mind. The large central island of the gourmet kitchen looks out to the expansive sun filled family room with its corner fireplace and gorgeous covered porch. The down stairs bedroom and full bathroom are perfect for an office or guest suite. The upstairs features a large master suite with sitting room and private covered porch. The master bath includes a cast iron pedestal tub and large walk in closet. The remaining two bedrooms are upstairs serviced by the hall bathroom.

#### **Specs:**

Bedrooms (4) | Bathrooms (3) | Living Areas (2) | Stories (2) | Dining Areas (2) | Garage (1 car) Fireplaces (2) | Style (2 Story)

#### **Elevation B**









# Quality Value Service

# Mountainview

The Mountain View was desig