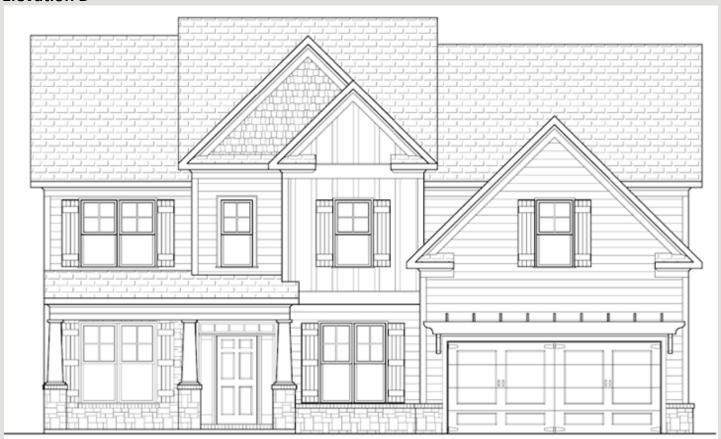

(2) | Garage (1 car) Fireplaces (2) | Style (2 Story)

## **Elevation A**







## Mountainview

The Mountain View was designed with the outdoors in mind. The large central island of the gourmet kitchen looks out to the expansive sun filled family room with its corner fireplace and gorgeous covered porch. The down stairs bedroom and full bathroom are perfect for an office or guest suite. The upstairs features a large master suite with sitting room and private covered porch. The master bath includes a cast iron pedestal tub and large walk in closet. The remaining two bedrooms are upstairs serviced by the hall bathroom.

#### **Specs:**

Bedrooms (4) | Bathrooms (3) | Living Areas (2) | Stories (2) | Dining Areas (2) | Garage (1 car) Fireplaces (2) | Style (2 Story)

#### **Elevation B**









# Quality Value Service

# Mountainview

The Mountain View was designed with the outdoors in mind. The large central island of the gourmet kitchen looks out to the expansive sun filled family room with its corner fireplace and gorgeous covered porch. The down stairs bedroom and full bathroom are perfect for an office or guest suite. The upstairs features a large master suite with sitting room and private covered porch. The master bath includes a cast iron pedestal tub and large walk in closet. The remaining two bedrooms are upstairs serviced by the hall bathroom.

## **Specs:**

Bedrooms (4) | Bathrooms (3) | Living Areas (2) | Stories (2) | Dining Areas (2) | Garage (1 car) Fireplaces (2) | Style (2 Story)

#### **Elevation C**







Woodstock, GA 30188

770.971.6051



# Quality