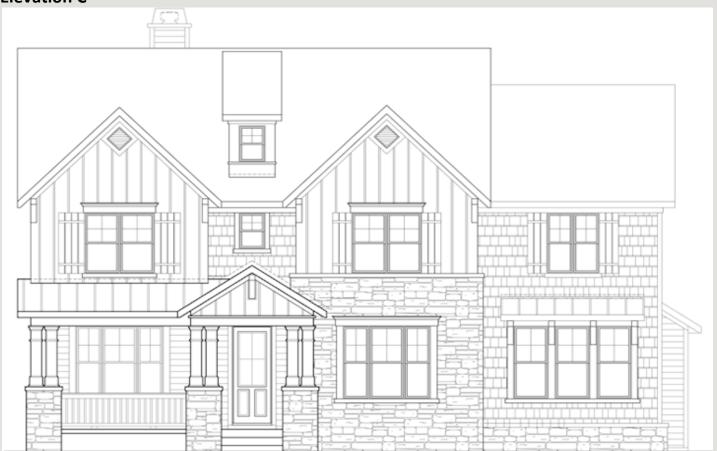

places (2) | Style (2 Story)

#### **Elevation B**









# Quality Value Service

# Mountainview

The Mountain View was designed with the outdoors in mind. The large central island of the gourmet kitchen looks out to the expansive sun filled family room with its corner fireplace and gorgeous covered porch. The down stairs bedroom and full bathroom are perfect for an office or guest suite. The upstairs features a large master suite with sitting room and private covered porch. The master bath includes a cast iron pedestal tub and large walk in closet. The remaining two bedrooms are upstairs serviced by the hall bathroom.

## **Specs:**

Bedrooms (4) | Bathrooms (3) | Living Areas (2) | Stories (2) | Dining Areas (2) | Garage (1 car) Fireplaces (2) | Style (2 Story)

#### **Elevation C**







Woodstock, GA 30188

770.971.6051



# Quality Value | Service







# **Second Floor** HER'S OWNER'S BATH **BEDROOM 3** BEDROOM 2 OWNER'S SUITE BEDROOM 4 WIC OPEN LAUNDRY BELOW SITTING

Copyright Cotton States Properties. All square footages are approximate and plans are subject to change without notice.