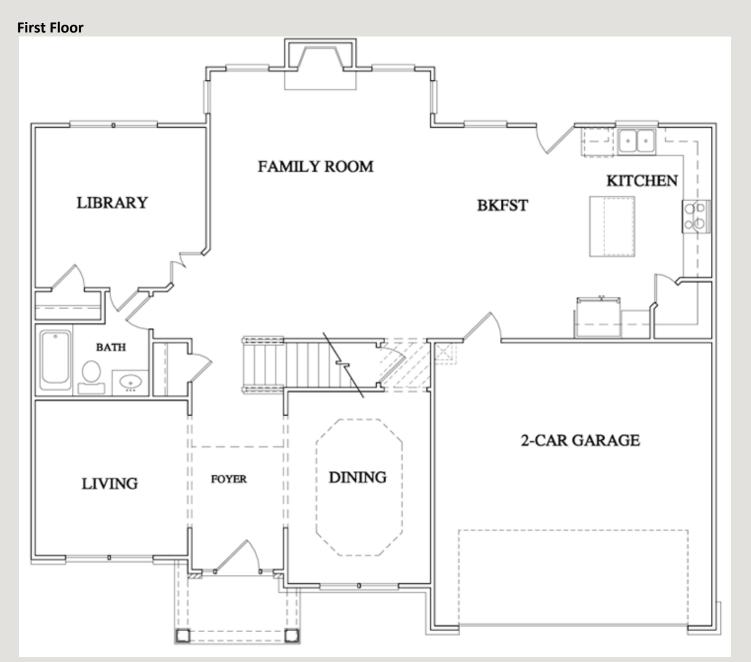

# Mountainview

The Mountain View was designed with the outdoors in mind. The large central island of the gourmet kitchen looks out to the expansive sun filled family room with its corner fireplace and gorgeous covered porch. The down stairs bedroom and full bathroom are perfect for an office or guest suite. The upstairs features a large master suite with sitting room and private covered porch. The master bath includes a cast iron pedestal tub and large walk in closet. The remaining two bedrooms are upstairs serviced by the hall bathroom.

## Mountainview

The Mountain View was designed with the outdoors in mind. The large central island of the gourmet kitchen looks out to the expansive sun filled family room with its corner fireplace and gorgeous covered porch. The down stairs bedroom and full bathroom are perfect for an office or guest suite. The upstairs features a large master suite with sitting room and private covered porch. The master bath includes a cast iron pedestal tub and large walk in closet. The remaining two bedrooms are upstairs serviced by the hall bathroom.