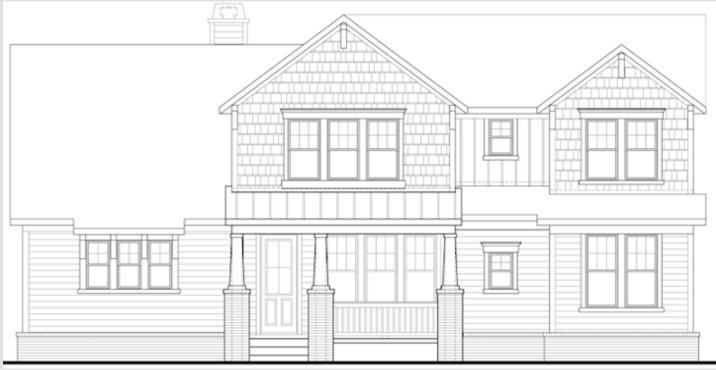

# **The Stilesboro**

PRO

OTTON

, Tates

The Stilesboro is a charming master down plan with many surprises. With its vaulted great room and fireplace to the overlooking second story family room, the Stilesboro offers two open airy living spaces. The downstairs bedroom and full bath provides a flexible space for a bedroom or office. The island kitchen is truly gourmet, and flows well to the breakfast and dining room. The master suite features a trey ceiling in the bedroom and a cast iron pedestal tub in the bathroom. The remaining two bedrooms are upstairs serviced by a hall bathroom.

### Specs:

Bedrooms (4) | Bathrooms (3) | Living Areas (2) | Stories (2) | Dining Areas (2) | Garage (2 car) | Fireplace (1) Style (2 Story)

### **Elevation A**







# **The Stilesboro**

PRO

OTTON STATES

ΤΙΕ S

The Stilesboro is a charming master down plan with many surprises. With its vaulted great room and fireplace to the overlooking second story family room, the Stilesboro offers two open airy living spaces. The downstairs bedroom and full bath provides a flexible space for a bedroom or office. The island kitchen is truly gourmet, and flows well to the breakfast and dining room. The master suite features a trey ceiling in the bedroom and a cast iron pedestal tub in the bathroom. The remaining two bedrooms are upstairs serviced by a hall bathroom.

### Specs:

Bedrooms (4) | Bathrooms (3) | Living Areas (2) | Stories (2) | Dining Areas (2) | Garage (2 car) | Fireplace (1) Style (2 Story)

## **Elevation B**





# **The Stilesboro**

PRO

O