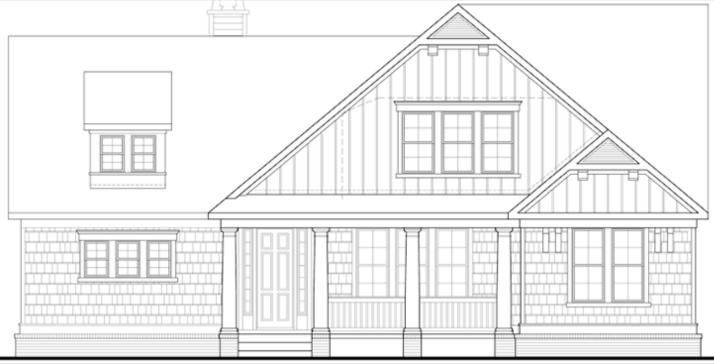

(2 Story)

### **Elevation A**







# **The Stilesboro**

PRO

OTTON STATES

ΤΙΕ S

The Stilesboro is a charming master down plan with many surprises. With its vaulted great room and fireplace to the overlooking second story family room, the Stilesboro offers two open airy living spaces. The downstairs bedroom and full bath provides a flexible space for a bedroom or office. The island kitchen is truly gourmet, and flows well to the breakfast and dining room. The master suite features a trey ceiling in the bedroom and a cast iron pedestal tub in the bathroom. The remaining two bedrooms are upstairs serviced by a hall bathroom.

### Specs:

Bedrooms (4) | Bathrooms (3) | Living Areas (2) | Stories (2) | Dining Areas (2) | Garage (2 car) | Fireplace (1) Style (2 Story)

## **Elevation B**





# **The Stilesboro**

PRO

OTTON

, Tates

The Stilesboro is a charming master down plan with many surprises. With its vaulted great room and fireplace to the overlooking second story family room, the Stilesboro offers two open airy living spaces. The downstairs bedroom and full bath provides a flexible space for a bedroom or office. The island kitchen is truly gourmet, and flows well to the breakfast and dining room. The master suite features a trey ceiling in the bedroom and a cast iron pedestal tub in the bathroom. The remaining two bedrooms are upstairs serviced by a hall bathroom.

### Specs:

Bedrooms (4) | Bathrooms (3) | Living Areas (2) | Stories (2) | Dining Areas (2) | Garage (2 car) | Fireplace (1) Style (2 Story)

## **Elevation C**





OTTON STATES

TIES

PROPER

CSPNewH